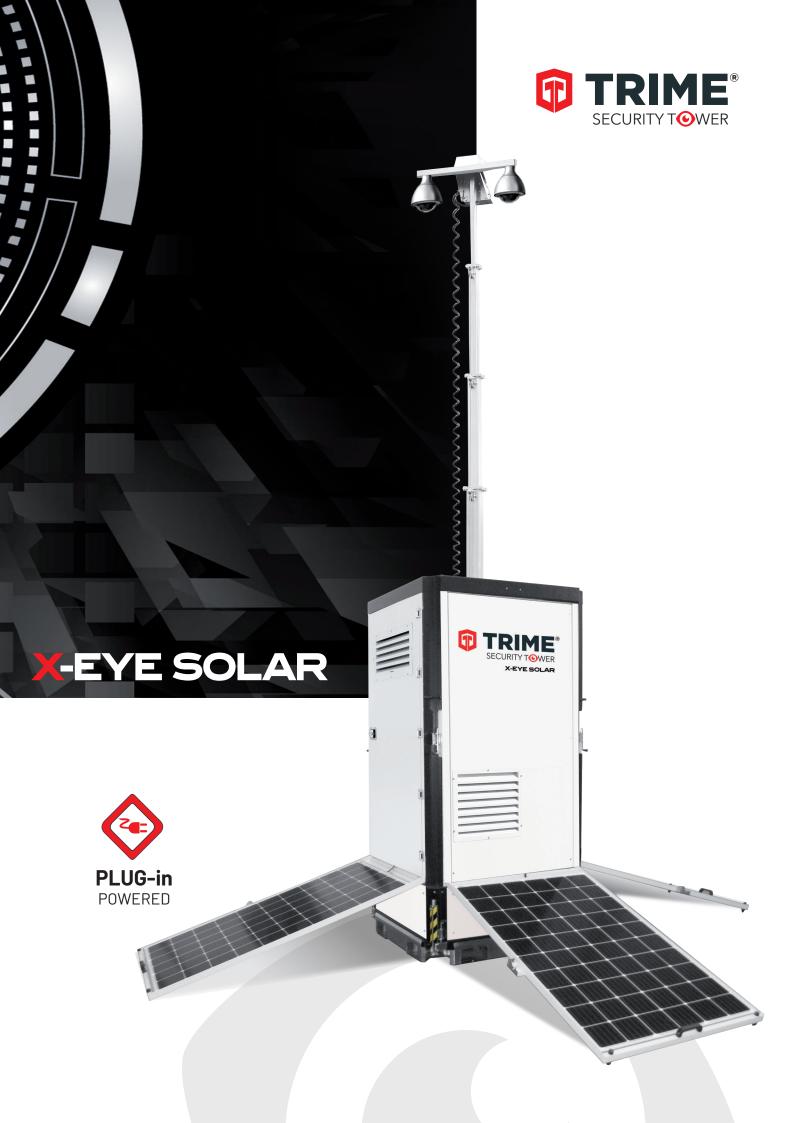

## **Static Security Tower**

environmentally friendly, ready for Solar Panels. Plug-in model with predisposition to customer Solar Panels and Battery Pack.

# Features and Benefits

Non dressed T-Bar head ready to support your choice of security/ monitoring equipment

6 m vertical galvanized manual mast with automatic brake system for quick and simple erection

Special Frame to accept customer's no. 6 Solar Panels, no.2 each side Lower CO2 footprint

4 sides extractable in length stabilizers for easy positioning perfectly horizontal on any terrain

22 towers to one truck, Stackable in warehouse and forklift pockets all sides simplifying transport & storage

Your security equipment here not included

Standard load delivery: **22 towers** per truck

NOTE: Tower is supplied non-dressed, meaning that user must supply & fit their own security monitoring equipment.