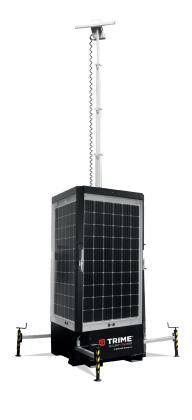

### **Static Security Tower**

with special Frames for Solar Panels and possibility to ensure safety by reducing CO<sub>2</sub> footprint.

#### Features and Benefits

Non dressed T-Bar head ready to support your choice of security/ monitoring equipment

6 m vertical galvanized manual mast with automatic brake system for quick and simple erection

Special Frame to accept customer's no. 3 Solar Panels, no.1 each side Lower CO2 footprint

4 sides extractable in length stabilizers for easy positioning perfectly horizontal on any terrain

22 towers to one truck and forklift pockets all sides simplifying transport & storage

Your security equipment here not included

Safe store security equipment here

Standard load delivery: **22 towers** per truck

NOTE: Tower is supplied non-dressed, meaning that user must supply & fit their own security monitoring equipment.