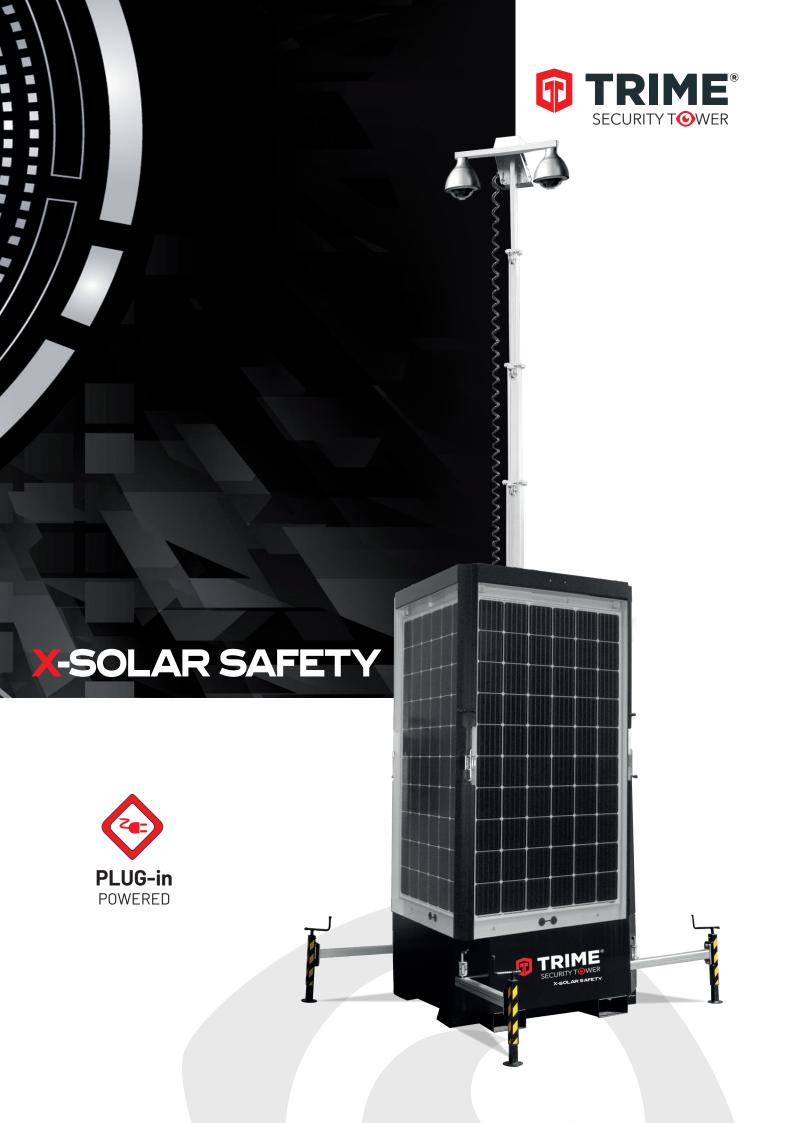

# X-SOLAR SAFETY

### **Static Security Tower**

with special Frames for Solar Panels and possibility to ensure safety by reducing CO<sub>2</sub> footprint.

#### Features and Benefits

Non dressed T-Bar head ready to support your choice of security/ monitoring equipment

6 m vertical galvanized manual mast with automatic brake system for quick and simple erection

Special Frame to accept customer's no. 3 Solar Panels, no.1 each side Lower CO2 footprint

4 sides extractable in length stabilizers for easy positioning perfectly horizontal on any terrain

22 towers to one truck and forklift pockets all sides simplifying transport & storage

Your security equipment here not included

Safe store security equipment here

Standard load delivery: **22 towers** per truck

NOTE: Tower is supplied non-dressed, meaning that user must supply & fit their own security monitoring equipment.